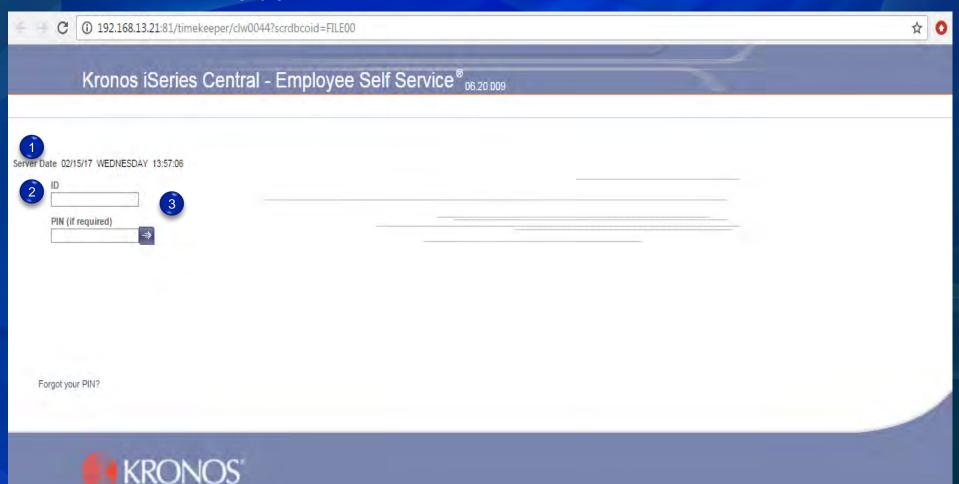

# Please save this link to your favorites for quick access.

Below is the Kronos link to view you time sheet.

http://192.168.13.21.81/timekeeper/clw0044?scrdbcoid=FILE00

- This is the login screen: 1. ID= J# with out the J or 00, EX: J00123456 only enter 123456
  - 2. PIN= Use established pin if you have one OR If this is your first time logging in leave blank and hit enter it will prompt you to create your pin. This can only be a four digit pin number
  - 3. If PIN is established, type in pin and hit enter or click the blue arrow box at the end of PIN.