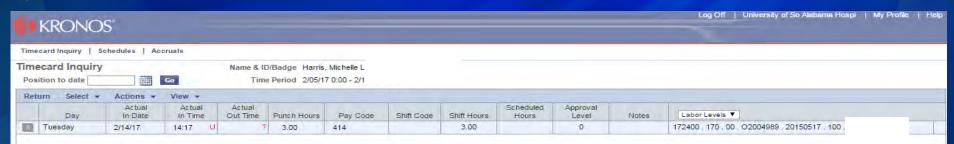

#### This will show you all of your punches for the current pay period.

| 7-minute Rounding Rule |                   |      |  |  |
|------------------------|-------------------|------|--|--|
| Swipe                  | Rounded           |      |  |  |
| Time                   | Time              |      |  |  |
| 8:07                   | $\Longrightarrow$ | 8:00 |  |  |
| 8:08                   | $\Longrightarrow$ | 8:15 |  |  |
| 8:22                   | $\Longrightarrow$ | 8:15 |  |  |
| 8:23                   | $\Longrightarrow$ | 8:30 |  |  |
| 8:37                   | $\Longrightarrow$ | 8:30 |  |  |
| 8:38                   | $\Longrightarrow$ | 8:45 |  |  |
| 8:52                   | $\Longrightarrow$ | 8:45 |  |  |
| 8:53                   | $\longrightarrow$ | 9:00 |  |  |