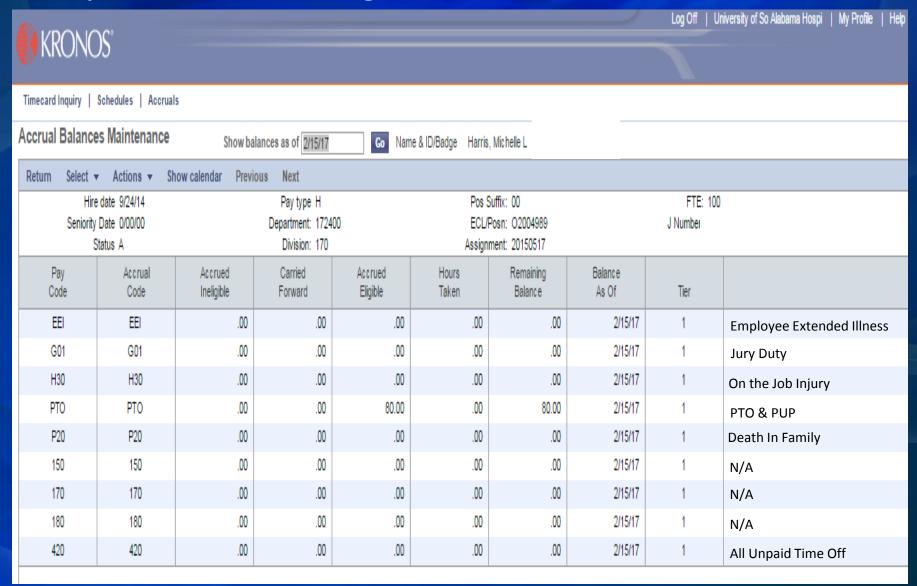

### 1. Click accruals to show your accrued PTO balances as of last processed payroll.

#### This shows all of the accruals for you. When finished always remember to log off.