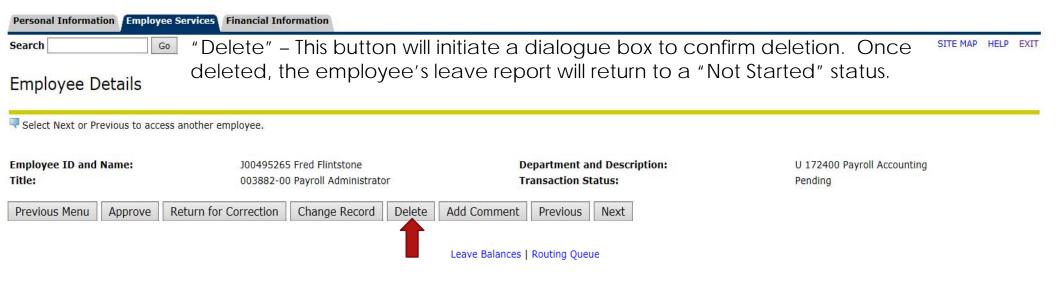

| Search                          | REVIEW OF ACTIO                                              | N BUTTONS FOLLOW                                   | SITE MAP HELP EXIT                     |
|---------------------------------|--------------------------------------------------------------|----------------------------------------------------|----------------------------------------|
| Employee Details                | Note that action butto                                       | ons available are dependent upon a tir             | ne sheet's status.                     |
| Select Next or Previous to ac   | cess another employee.                                       |                                                    |                                        |
| imployee ID and Name:<br>litle: | J00495265 Fred Flintstone<br>003882-00 Payroll Administrator | Department and Description:<br>Transaction Status: | U 172400 Payroll Accounting<br>Pending |
| Previous Menu   Approve         | Return for Correction   Change Record                        | Delete Add Comment Previous Next                   |                                        |