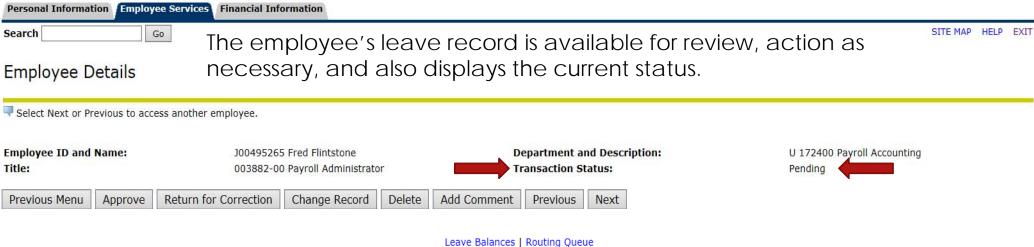

| Search                          | REVIEW OF ACTIO                                              | N BUTTONS FOLLOW                                   | SITE MAP HELP EXIT                     |
|---------------------------------|--------------------------------------------------------------|----------------------------------------------------|----------------------------------------|
| Employee Details                | Note that action butto                                       | ons available are dependent upon a tir             | ne sheet's status.                     |
| Select Next or Previous to ac   | cess another employee.                                       |                                                    |                                        |
| imployee ID and Name:<br>litle: | J00495265 Fred Flintstone<br>003882-00 Payroll Administrator | Department and Description:<br>Transaction Status: | U 172400 Payroll Accounting<br>Pending |
| Previous Menu   Approve         | Return for Correction   Change Record                        | Delete Add Comment Previous Next                   |                                        |