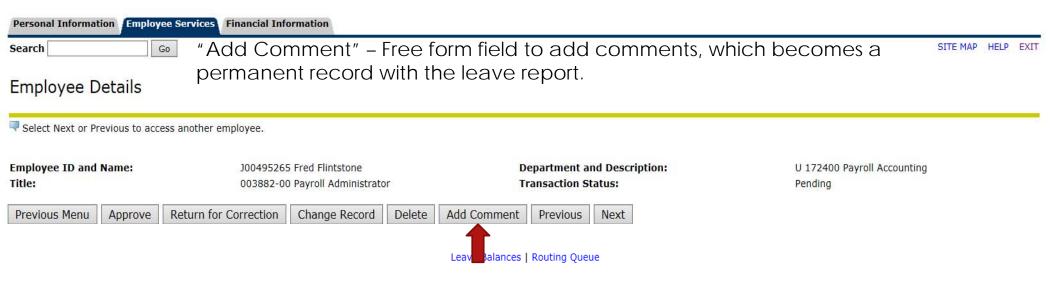

| Search                          | REVIEW OF ACTIO                                              | N BUTTONS FOLLOW                                   | SITE MAP HELP EXIT                     |
|---------------------------------|--------------------------------------------------------------|----------------------------------------------------|----------------------------------------|
| Employee Details                | Note that action butto                                       | ons available are dependent upon a tir             | ne sheet's status.                     |
| Select Next or Previous to ac   | cess another employee.                                       |                                                    |                                        |
| imployee ID and Name:<br>litle: | J00495265 Fred Flintstone<br>003882-00 Payroll Administrator | Department and Description:<br>Transaction Status: | U 172400 Payroll Accounting<br>Pending |
| Previous Menu   Approve         | Return for Correction   Change Record                        | Delete Add Comment Previous Next                   |                                        |