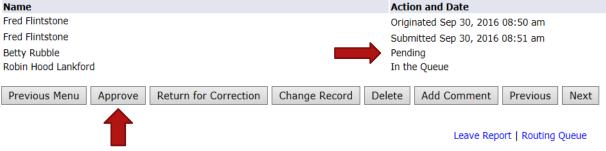

| Personal Informat | ion Employ     | ee Services Financial Info | ermation             |        |                |              |                      |                          |         |        |     |
|-------------------|----------------|----------------------------|----------------------|--------|----------------|--------------|----------------------|--------------------------|---------|--------|-----|
| Search            | (              |                            |                      |        |                |              |                      | previous or next         | SITE MA | P HELP | EXI |
| Employee D        | etails         | employee'                  | s leave re           | cord   | as applica     | able as      | s it appeare         | ed in the queue listing. |         |        |     |
| Select Next or Pr | evious to acce | ess another employee.      |                      |        |                |              |                      |                          |         |        |     |
| Employee ID and   | Name:          | 300495265                  | Fred Flintstone      |        | De             | epartment a  | nd Description:      | U 172400 Payroll Accour  | nting   |        |     |
| Title:            |                | 003882-00                  | Payroll Administrato | or     | Tr             | ransaction S | t <mark>atus:</mark> | Pending                  |         |        |     |
| Previous Menu     | Approve        | Return for Correction      | Change Record        | Delete | Add Comment    | Previous     | Next                 |                          |         |        |     |
|                   |                |                            |                      |        | Leave Balances | Routing Que  | ue                   |                          |         |        |     |

Leave balances for the employee will be shown below the leave reported. The "Available Balance" will be updated by the leave reported once the status is moved to "Completed".

Leave Report | Routing Queue

Leave Report | Routing Queue

The routing queue will show actions awaiting, actions taken, and dates and times of actions taken. Some names may be listed that are FYI's, and are not approvers. Once the Director of Payroll has approved the leave report, the status will be updated to "Completed".