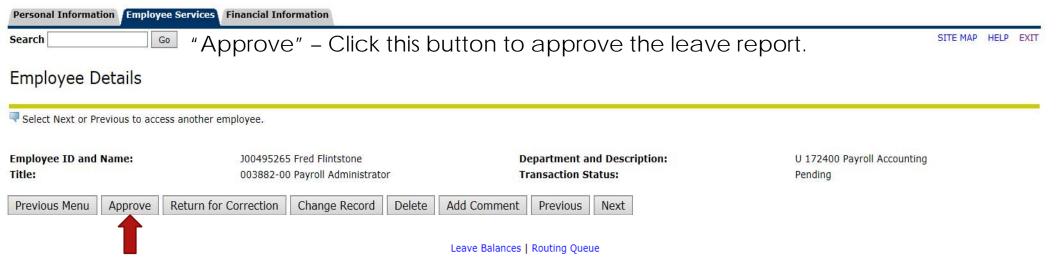

| Search                          | REVIEW OF ACTIO                                              | N BUTTONS FOLLOW                                   | SITE MAP HELP EXIT                     |
|---------------------------------|--------------------------------------------------------------|----------------------------------------------------|----------------------------------------|
| Employee Details                | Note that action butto                                       | ons available are dependent upon a tir             | ne sheet's status.                     |
| Select Next or Previous to ac   | cess another employee.                                       |                                                    |                                        |
| imployee ID and Name:<br>litle: | J00495265 Fred Flintstone<br>003882-00 Payroll Administrator | Department and Description:<br>Transaction Status: | U 172400 Payroll Accounting<br>Pending |
| Previous Menu   Approve         | Return for Correction   Change Record                        | Delete Add Comment Previous Next                   |                                        |