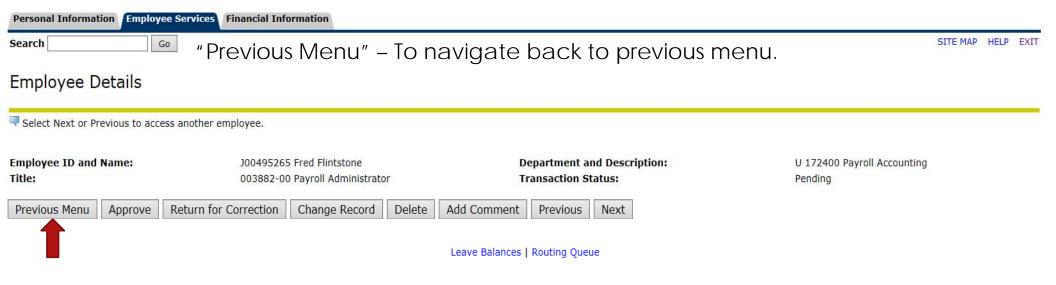

| Search                          | REVIEW OF ACTIO                                              | N BUTTONS FOLLOW                                   | SITE MAP HELP EXIT                     |
|---------------------------------|--------------------------------------------------------------|----------------------------------------------------|----------------------------------------|
| Employee Details                | Note that action butto                                       | ons available are dependent upon a tir             | ne sheet's status.                     |
| Select Next or Previous to ac   | cess another employee.                                       |                                                    |                                        |
| imployee ID and Name:<br>litle: | J00495265 Fred Flintstone<br>003882-00 Payroll Administrator | Department and Description:<br>Transaction Status: | U 172400 Payroll Accounting<br>Pending |
| Previous Menu   Approve         | Return for Correction   Change Record                        | Delete Add Comment Previous Next                   |                                        |