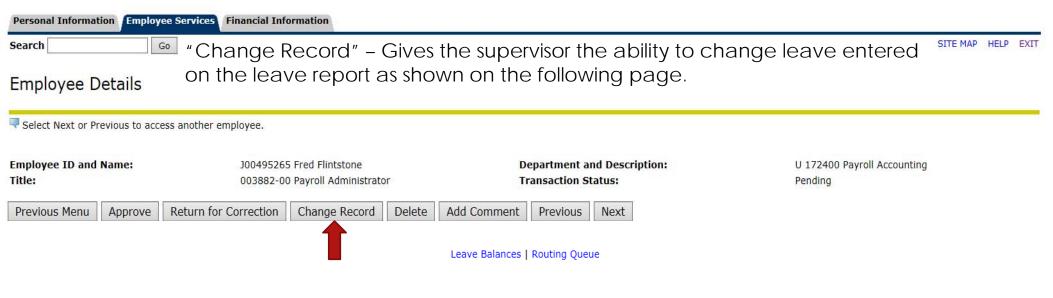

| Search                          | REVIEW OF ACTIO                                              | N BUTTONS FOLLOW                                   | SITE MAP HELP EXIT                     |
|---------------------------------|--------------------------------------------------------------|----------------------------------------------------|----------------------------------------|
| Employee Details                | Note that action butto                                       | ons available are dependent upon a tir             | ne sheet's status.                     |
| Select Next or Previous to ac   | cess another employee.                                       |                                                    |                                        |
| imployee ID and Name:<br>litle: | J00495265 Fred Flintstone<br>003882-00 Payroll Administrator | Department and Description:<br>Transaction Status: | U 172400 Payroll Accounting<br>Pending |
| Previous Menu   Approve         | Return for Correction   Change Record                        | Delete Add Comment Previous Next                   |                                        |