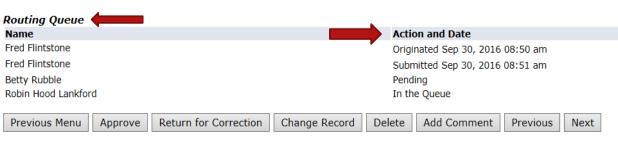

### Routing Queue

NameAction and DateFred FlintstoneOriginated Sep 30, 2016 08:50 amFred FlintstoneSubmitted Sep 30, 2016 08:51 amBetty RubblePendingRobin Hood LankfordIn the Queue

Previous Menu Approve Return for Correction Change Record Delete Add Comment Previous Next

Leave Report | Routing Queue

The routing queue will show actions awaiting, actions taken, and dates and times of actions taken. Some names may be listed that are FYI's, and are not approvers. Once the Director of Payroll has approved the leave report, the status will be updated to "Completed".