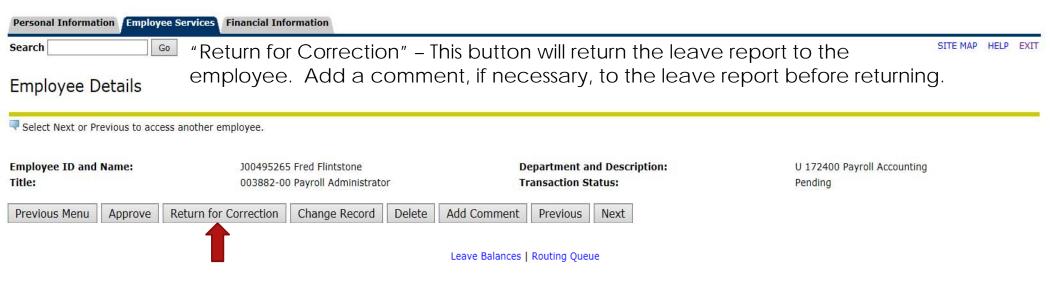

| Search                          | REVIEW OF ACTIO                                              | N BUTTONS FOLLOW                                   | SITE MAP HELP EXIT                     |
|---------------------------------|--------------------------------------------------------------|----------------------------------------------------|----------------------------------------|
| Employee Details                | Note that action butto                                       | ons available are dependent upon a tir             | ne sheet's status.                     |
| Select Next or Previous to ac   | cess another employee.                                       |                                                    |                                        |
| imployee ID and Name:<br>litle: | J00495265 Fred Flintstone<br>003882-00 Payroll Administrator | Department and Description:<br>Transaction Status: | U 172400 Payroll Accounting<br>Pending |
| Previous Menu   Approve         | Return for Correction   Change Record                        | Delete Add Comment Previous Next                   |                                        |