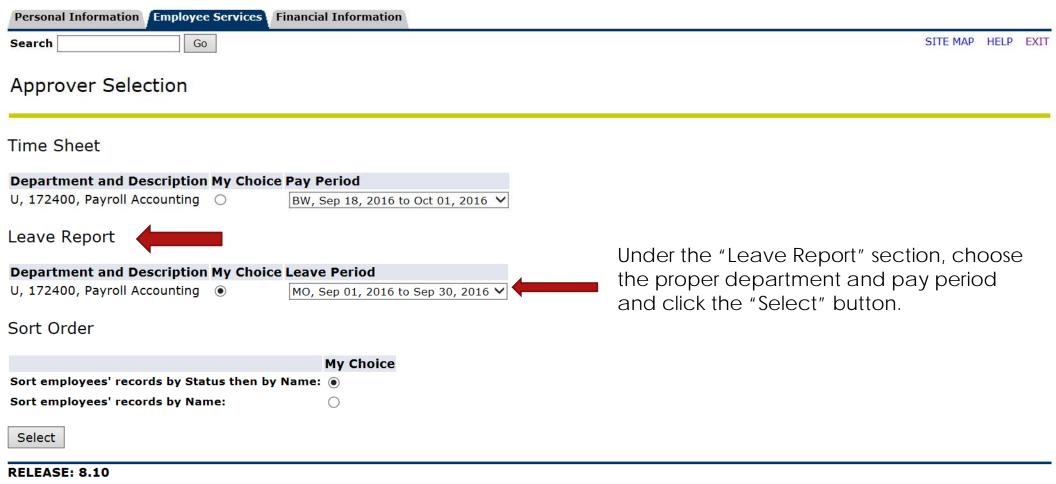

# U, University of South Alabama REVIEW OF QUEUE STATUSES FOLLOWS

COA: U, University of South Alabama

Department:172400, Payroll AccountingLeave Period:Sep 01, 2016 to Sep 30, 2016

Act as Proxy: Not Applicable

Leave Period Leave Entry Status: Open until Oct 13, 2016, 05:00 PM

| Change Selection |  | Select All, Approve or FYI | Reset | S | ave |
|------------------|--|----------------------------|-------|---|-----|
|------------------|--|----------------------------|-------|---|-----|

COA: U, University of South Alabama

Department: 172400, Payroll Accounting

Leave Period: Sep 01, 2016 to Sep 30, 2016

Act as Proxy: Not Applicable

Leave Period Leave Entry Status: Open until Oct 13, 2016, 05:00 PM