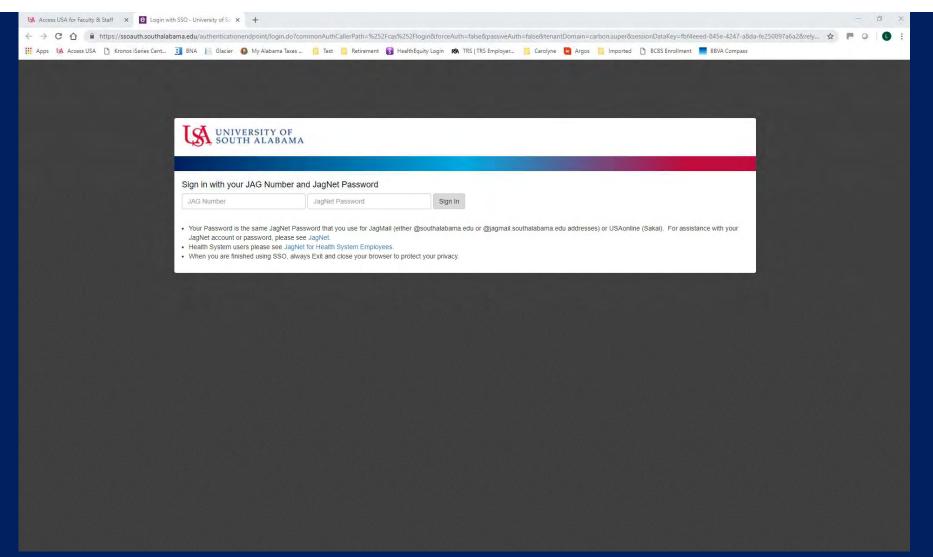

## Open a web browser page, and go to www.southalabama.edu

Select Login and then Faculty & Staff

Click on "PAWS"

Please follow the directions on the screen for login and help information.

Once logged in, you should have a menu similar to the one above, with "Employee Services" as an option.

- For help logging into PAWS, please contact the CSC Help Desk at (251) 460-6161 or helpdesk@southalabama.edu.
- For help with Employee Information once logged into PAWS, please contact the Payroll Office at (251) 460-6471 or payroll@southalabama.edu.
  - When e-mailing, be sure to include your J number and name in the text of the e-mail.