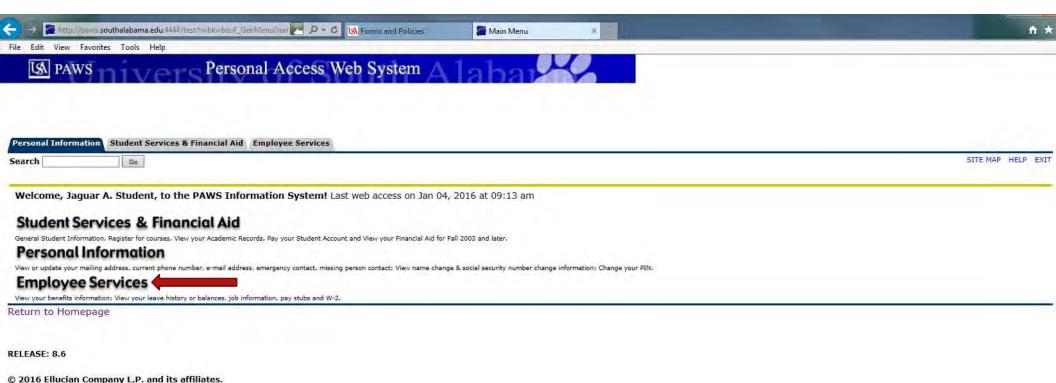

## Open a web browser page, and go to www.southalabama.edu

Select Login and then Faculty & Staff

Click on "PAWS"

Please follow the directions on the screen for login and help information.

Once logged in, you should have a menu similar to the one above, with "Employee Services" as an option.