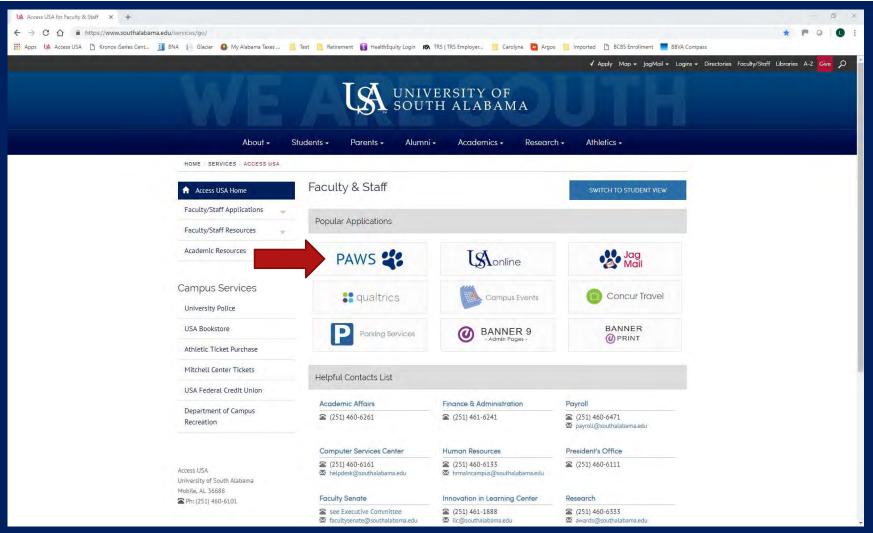

## Open a web browser page, and go to www.southalabama.edu

Select Login and then Faculty & Staff

Click on "PAWS"

Please follow the directions on the screen for login and help information.

Once logged in, you should have a menu similar to the one above, with "Employee Services" as an option.