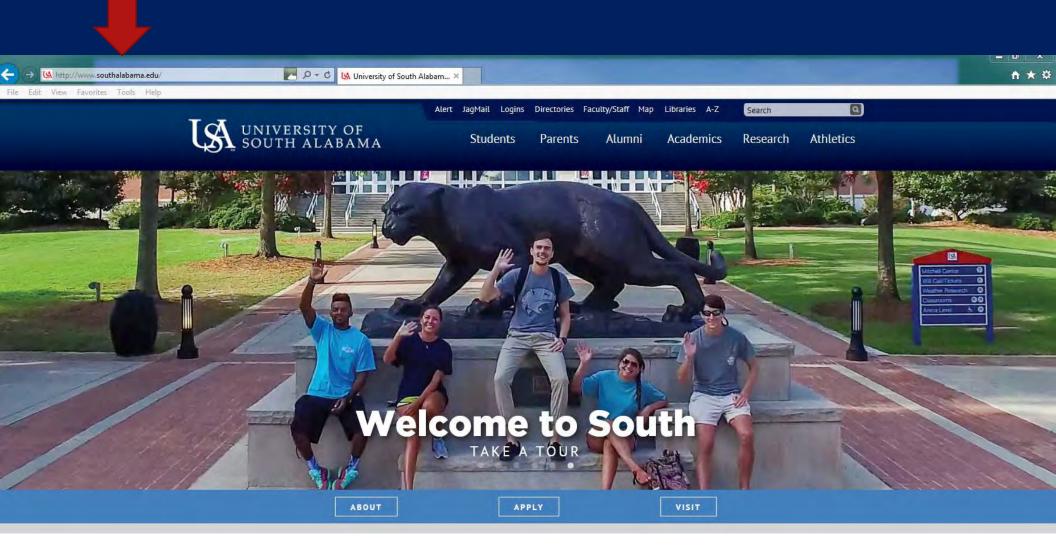

## Open a web browser page, and go to www.southalabama.edu

Select Login and then Faculty & Staff

Click on "PAWS"

Please follow the directions on the screen for login and help information.

Once logged in, you should have a menu similar to the one above, with "Employee Services" as an option.