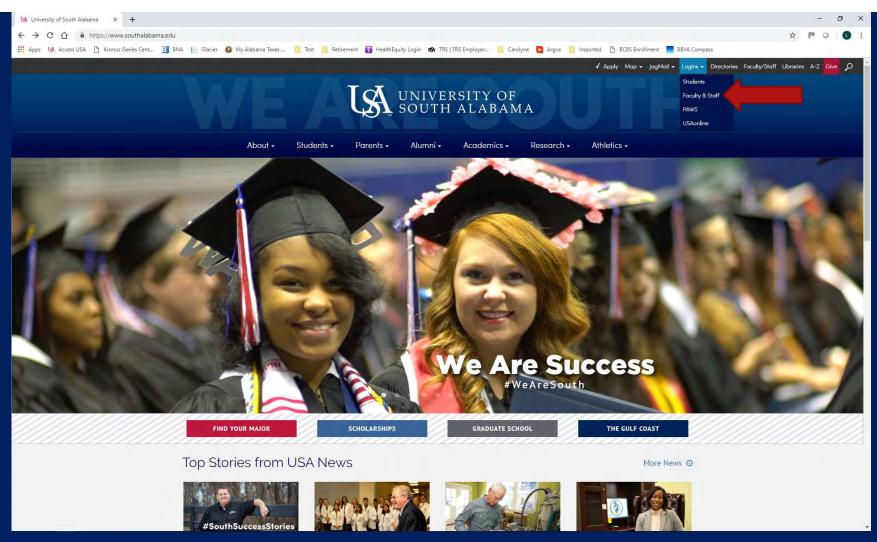

## Open a web browser page, and go to www.southalabama.edu

Select Login and then Faculty & Staff

Click on "PAWS"

Please follow the directions on the screen for login and help information.

Once logged in, you should have a menu similar to the one above, with "Employee Services" as an option.