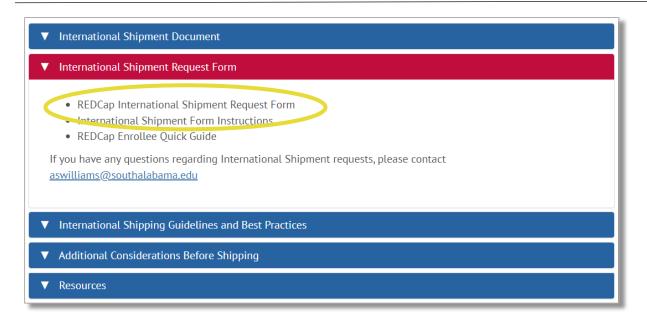

2. Also on this page, click the link for the International Shipment Request form, or click this link: <a href="https://redcap.link/internationalshipment">https://redcap.link/internationalshipment</a> and complete the survey form.