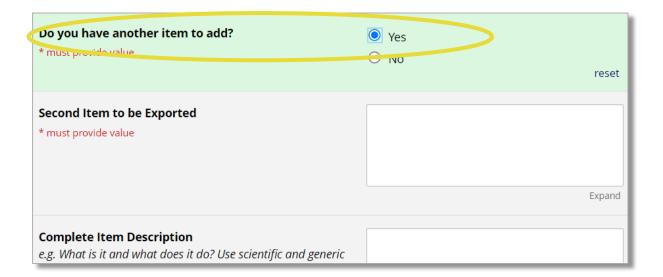

## International Shipment Instructions

- 3. Any question marked \* must provide value must be answered.
- 4. You may list up to three items on the form; each must be entered separately. If you have more than one item, make sure you select 'Yes', that you have another item to add; this will then display areas to list your next item (repeat this process for a third item):