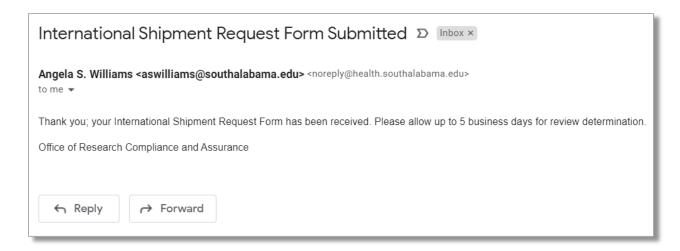

a.edu/departments/research/compliance/expo
 rt-control/shipping.html



2. Also on this page, click the link for the International Shipment Request form, or click this link: <a href="https://redcap.link/internationalshipment">https://redcap.link/internationalshipment</a> and complete the survey form.

## International Shipment Instructions



- 3. Any question marked \* must provide value must be answered.
- 4. You may list up to three items on the form; each must be entered separately. If you have more than one item, make sure you select 'Yes', that you have another item to add; this will then display areas to list your next item (repeat this process for a third item):



5. Once you have submitted the form, you will receive an email confirmation.

## International Shipment Instructions



6. After your form has been reviewed by ORCA personnel, you will receive another email notifying you whether your shipment has been approved or if further licensing is needed.